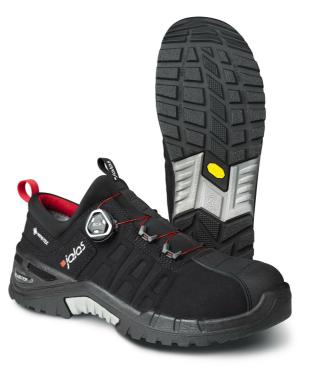

#### ■*jalas*® EXALTER 9968 GTX

#### A low-cut safety shoe, now with GORE-TEX

A light, comfortable, safety shoe with side-mounted BOA<sup>®</sup>. Waterproof due to GORE-TEX. Its Microfiber upper and sock-like construction provides great comfort and fit and has anti-static properties. The nitrile outer sole is heat and oil resistant for outstanding grip. It features also our JALAS<sup>®</sup> aluminium toe cap, plasma-treated textile puncture protection and double impact protection zones in PORON<sup>®</sup> XRD<sup>®</sup>.